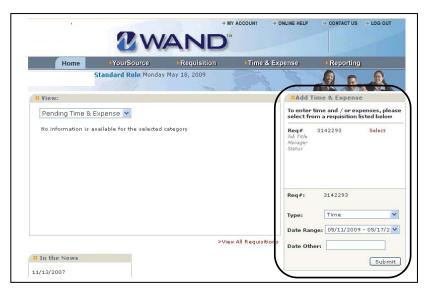

## WAND TIME ENTRY INSTRUCTIONS

Please submit your time each week before Sunday at midnight.

- 1. Go to <u>https://prowand.pro-unlimited.com</u> and enter your username and password.
- 2. If you have more than one assignment, select the appropriate requisition from the list by clicking on **Select**. If you only have one assignment, there is no need to click on Select.
- 3. Select **Time** from the **Type** drop-down menu.
- 4. Select the **Date Range** from the drop-down menu. (If the date range you need does not appear, enter any date from the desired date range into the **Date Other** field.)
- 5. Click on Submit.
- 6. For each day worked, click on the **Worked** checkbox.
- 7. Once you have entered your time for relevant days within the week, scroll down to the bottom of the screen and click on **Save**.
- The next screen will summarize your entry. The Billing Line # will appear. To edit your time, click on the link, or click on the Edit button at the bottom of the screen. If your time is accurate, click on Done.
- 9. Your manager will be notified via email to log into WAND to approve your pending time.